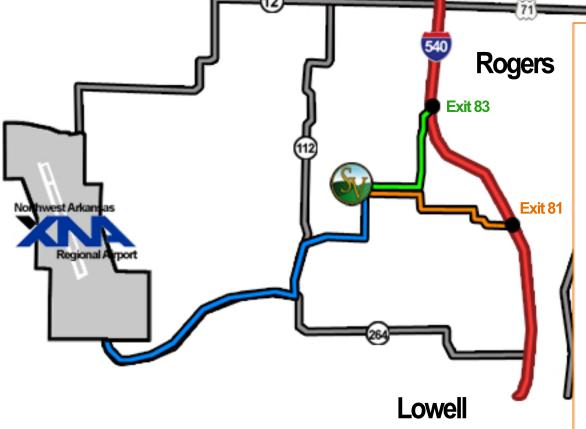

## **Bentonville** 62 **Directions from NW Arkansas Regional Airport (XNA)** 1: Go SOUTHEAST on AIRPORT BLVD (0.2 miles) Directions from I-540 Exit 83 2: Take AIRPORT BLVD toward AIRPORT EXIT (1.0 miles) 1: Go South on Pinnacle Hills Parkway to 3: Turn LEFT onto HEALING SPRINGS RD (3.8 miles) Champions Drive (0.9 miles) 4: Turn LEFT onto N MAIN ST (1.0 miles) 2: Keep Straight onto Champions Drive to Southgate Road (0.9 miles) 5: Turn RIGHT onto WALLIS RD (1.1 miles) 3: Turn RIGHT (West) onto Southgate Road 6: Turn LEFT onto S RAINBOW RD. Continue to follow to Shadow Valley Entrance (1.3 miles) COUNTY ROAD 51 (0.8 miles) 7: Turn LEFT onto SHADOW VALLEY PKWY (Gate access Total: 3.1 miles required) (0.1 miles) BUS

## Directions from I-540 Exit 81

- 1: Go West on Pleasant Grove Road to Bellview Road (0.9 miles)
- 2: Turn RIGHT (North) onto Bellview Road to Pleasant Grove Road (0.1 miles)
- 3: Turn LEFT (West) onto Pleasant Grove Road to Champions Drive (1.0 miles)
- 4: Turn RIGHT (North) onto Champions Drive to Soutgate Road (0.3 miles)
- 5: Turn LEFT (West) onto Southgate Road to Shadow Valley Entrance (1.3 miles)

Total: 3.6 miles